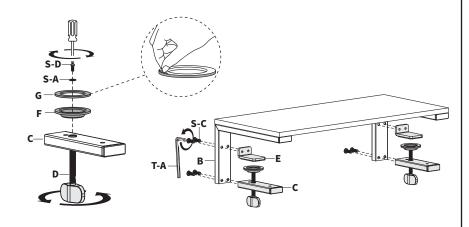

#### STEP 2

Insert Clamp Screw (**D**) through Short Bracket (**C**), then connect Clamp Plate (**F**) using M4 Washers (**S-A**), M3x8mm Screws (**S-D**), and a Phillips Screwdriver. Remove adhesive backing from Clamp Pad (**G**) and apply to Clamp Plate (**F**). Attach Short Brackets (**C**) and Clamp Braces (**E**) to L Brackets (**B**) using M6x20mm Screws (**S-C**) and 4mm Allen Wrench (**T-A**).

Slide shelf assembly onto desk surface. Tighten Clamp Screw (D) to secure.

### STEP 2

Insert Clamp Screw (**D**) through Short Bracket (**C**), then connect Clamp Plate (**F**) using M4 Washers (**S-A**), M3x8mm Screws (**S-D**), and a Phillips Screwdriver. Remove adhesive backing from Clamp Pad (**G**) and apply to Clamp Plate (**F**). Attach Short Brackets (**C**) and Clamp Braces (**E**) to L Brackets (**B**) using M6x20mm Screws (**S-C**) and 4mm Allen Wrench (**T-A**).