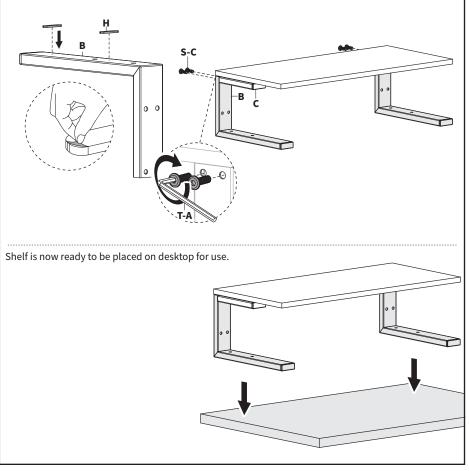

# **ASSEMBLY OPTION C:** Freestanding

#### STEP 1

Secure Short Brackets (C) to Shelf (A) using M6x25mm Screws (S-B), M6 Washers (S-E), and 4mm Allen Wrench (T-A).

### STEP 2

Apply Foot Pads (H) to the long underside of L Brackets (B). Secure L Brackets (B) to Short Brackets (C) using M6x20mm Screws (S-C) and 4mm Allen Wrench (T-A).

THIS PAGE INTENTIONALLY LEFT BLANK