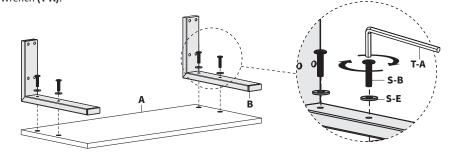

#### STEP 1

Secure L Brackets (B) to Shelf (A) using M6x25mm Screws (S-B), M6 Washers (S-E), and 4mm Allen Wrench (T-A).

#### STEP 2

Insert Clamp Screw (**D**) through Short Bracket (**C**), then connect Clamp Plate (**F**) using M4 Washers (**S-A**), M3x8mm Screws (**S-D**), and a Phillips Screwdriver. Remove adhesive backing from Clamp Pad (**G**) and apply to Clamp Plate (**F**). Attach Short Brackets (**C**) and Clamp Braces (**E**) to L Brackets (**B**) using M6x20mm Screws (**S-C**) and 4mm Allen Wrench (**T-A**).

Slide shelf assembly onto desk surface. Tighten Clamp Screw (D) to secure.