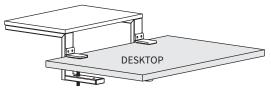

### **ASSEMBLY OPTION B:** Outward Facing

Slide shelf assembly onto desk surface. Tighten Clamp Screw (D) to secure.