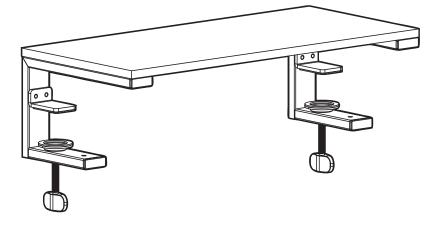

# **WARNING: CHOKING HAZARD**

SMALL PARTS - NOT FOR CHILDREN UNDER 3 YEARS. ADULT SUPERVISION IS REQUIRED.

| PACKAGE CONTENTS       |                            |                                |                 |                 |
|------------------------|----------------------------|--------------------------------|-----------------|-----------------|
|                        |                            |                                | <b>6</b> —      |                 |
| <b>A</b> (x1)<br>Shelf | <b>B</b> (x2)<br>L Bracket | <b>C</b> (x2)<br>Short Bracket | D (x2)          | E (x2)          |
| Shelf                  | L Bracket                  | Short Bracket                  | Clamp Screw     | Clamp Brace     |
|                        |                            |                                |                 |                 |
| <b>F</b> (x2)          | <b>G</b> (x2)              | <b>H</b> (x4)                  |                 |                 |
| Clamp Plate            | Clamp Pad                  | Foot Pad                       |                 |                 |
| 9                      | Danananan                  | Danananan                      |                 | 0               |
| <b>S-A</b> (x2)        | <b>S-B</b> (x4)            | <b>S-C</b> (x8)                | <b>S-D</b> (x2) | <b>S-E</b> (x4) |
| M4 Washer              | M6x25mm Screw              | M6x20mm Screw                  | M3x8mm Screw    | M6 Washer       |
|                        |                            |                                |                 |                 |
| <b>T-A</b> (×1)        |                            |                                |                 |                 |
| 4mm Allen Wrench       |                            |                                |                 |                 |

#### STEP 2

Insert Clamp Screw (**D**) through Short Bracket (**C**), then connect Clamp Plate (**F**) using M4 Washers (**S-A**), M3x8mm Screws (**S-D**), and a Phillips Screwdriver. Remove adhesive backing from Clamp Pad (**G**) and apply to Clamp Plate (**F**). Attach Short Brackets (**C**) and Clamp Braces (**E**) to L Brackets (**B**) using M6x20mm Screws (**S-C**) and 4mm Allen Wrench (**T-A**).

Slide shelf assembly onto desk surface. Tighten Clamp Screw (D) to secure.