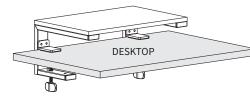

## **ASSEMBLY OPTION A:** Inward Facing

Slide shelf assembly onto desk surface. Tighten Clamp Screw (D) to secure.