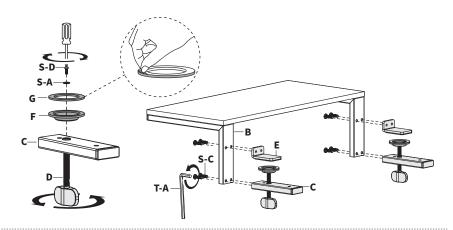

#### STEP 2

Insert Clamp Screw (**D**) through Short Bracket (**C**), then connect Clamp Plate (**F**) using M4 Washers (**S-A**), M3x8mm Screws (**S-D**), and a Phillips Screwdriver. Remove adhesive backing from Clamp Pad (**G**) and apply to Clamp Plate (**F**). Attach Short Brackets (**C**) and Clamp Braces (**E**) to L Brackets (**B**) using M6x20mm Screws (**S-C**) and 4mm Allen Wrench (**T-A**).

Slide shelf assembly onto desk surface. Tighten Clamp Screw (D) to secure.