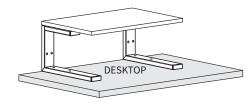

# **ASSEMBLY OPTIONS:**

Desk Shelf Riser can be assembled in one of three ways. Choose an option below and follow the provided instructions for assembly.

**Inward Facing | pg 4** Shelf clamps to desktop and sits above the clamps

**Outward Facing | pg 5** Shelf clamps to desktop and extends away from clamps

**Freestanding | pg 6** Shelf sits on desktop; no clamps