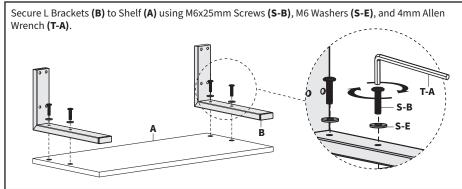

#### STEP 1

Secure L Brackets (B) to Shelf (A) using M6x25mm Screws (S-B), M6 Washers (S-E), and 4mm Allen Wrench (T-A).