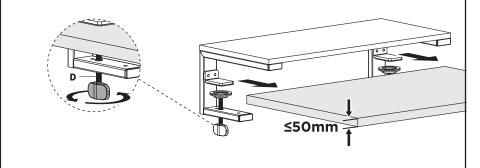

lamps



**Outward Facing | pg 5** Shelf clamps to desktop and extends away from clamps



**Freestanding | pg 6** Shelf sits on desktop; no clamps

## **ASSEMBLY OPTION A:** Inward Facing

#### STEP 1

Secure L Brackets (B) to Shelf (A) using M6x25mm Screws (S-B), M6 Washers (S-E), and 4mm Allen Wrench (T-A).



#### STEP 2

Insert Clamp Screw (**D**) through Short Bracket (**C**), then connect Clamp Plate (**F**) using M4 Washers (**S-A**), M3x8mm Screws (**S-D**), and a Phillips Screwdriver. Remove adhesive backing from Clamp Pad (**G**) and apply to Clamp Plate (**F**). Attach Short Brackets (**C**) and Clamp Braces (**E**) to L Brackets (**B**) using M6x20mm Screws (**S-C**) and 4mm Allen Wrench (**T-A**).



Slide shelf assembly onto desk surface. Tighten Clamp Screw (D) to secure.



### **ASSEMBLY OPTION B:** Outward Facing

#### STEP 1



### STEP 2

Insert Clamp Screw (**D**) through Short Bracket (**C**), then connect Clamp Plate (**F**) using M4 Washers (**S-A**), M3x8mm Screws (**S-D**), and a Phillips Screwdriver. Remove adhesive backing from Clamp Pad (**G**) and apply to Clamp Plate (**F**). Attach Short Brackets (**C**) and Clamp Braces (**E**) to L Brackets (**B**) using M6x20mm Screws (**S-C**) and 4mm Allen Wrench (**T-A**).



Slide shelf assembly onto desk surface. Tighten Clamp Screw (D) to secure.



# **ASSEMBLY OPTION C:** Freestanding

#### STEP 1

Secure Short Brackets (C) to Shelf (A) using M6x25mm Screws (S-B), M6 Washers (S-E), and 4mm Allen Wrench (T-A).



### STEP 2

Apply Foot Pads (H) to the long underside of L Brackets (B). Secure L Brac