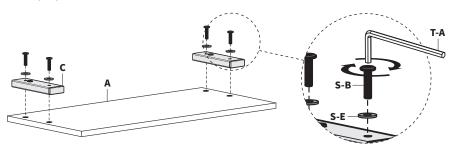

#### STEP 1

Secure Short Brackets (C) to Shelf (A) using M6x25mm Screws (S-B), M6 Washers (S-E), and 4mm Allen Wrench (T-A).