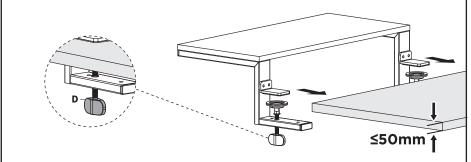

*) and apply to Clamp Plate (**F**). Attach Short Brackets (**C**) and Clamp Braces (**E**) to L Brackets (**B**) using M6x20mm Screws (**S-C**) and 4mm Allen Wrench (**T-A**).



Slide shelf assembly onto desk surface. Tighten Clamp Screw (D) to secure.



### **ASSEMBLY OPTION B:** Outward Facing

#### STEP 1



### STEP 2

Insert Clamp Screw (**D**) through Short Bracket (**C**), then connect Clamp Plate (**F**) using M4 Washers (**S-A**), M3x8mm Screws (**S-D**), and a Phillips Screwdriver. Remove adhesive backing from Clamp Pad (**G**) and apply to Clamp Plate (**F**). Attach Short Brackets (**C**) and Clamp Braces (**E**) to L Brackets (**B**) using M6x20mm Screws (**S-C**) and 4mm Allen Wrench (**T-A**).



Slide shelf assembly onto desk surface. Tighten Clamp Screw (D) to secure.



# **ASSEMBLY OPTION C:** Freestanding

#### STEP 1

Secure Short Brackets (C) to Shelf (A) using M6x25mm Screws (S-B), M6 Washers (S-E), and 4mm Allen Wrench (T-A).



### STEP 2

Apply Foot Pads (H) to the long underside of L Brackets (B). Secure L Brackets (B) to Short Brackets (C) using M6x20mm Screws (S-C) and 4mm Allen Wrench (T-A).



THIS PAGE INTENTIONALLY LEFT BLANK



#### Open Monday - Friday 7:00am - 7:00pm CST,

our dedicated support team can offer immediate assistance with rapid response times. If any parts are received damaged or defective, please contact us. We are happy to replace parts to ensure you have a fully functioning product.



FOR MORE VIVO PRODUCTS, CHECK OUT OUR WEBSITE AT: www.vivo-us.com